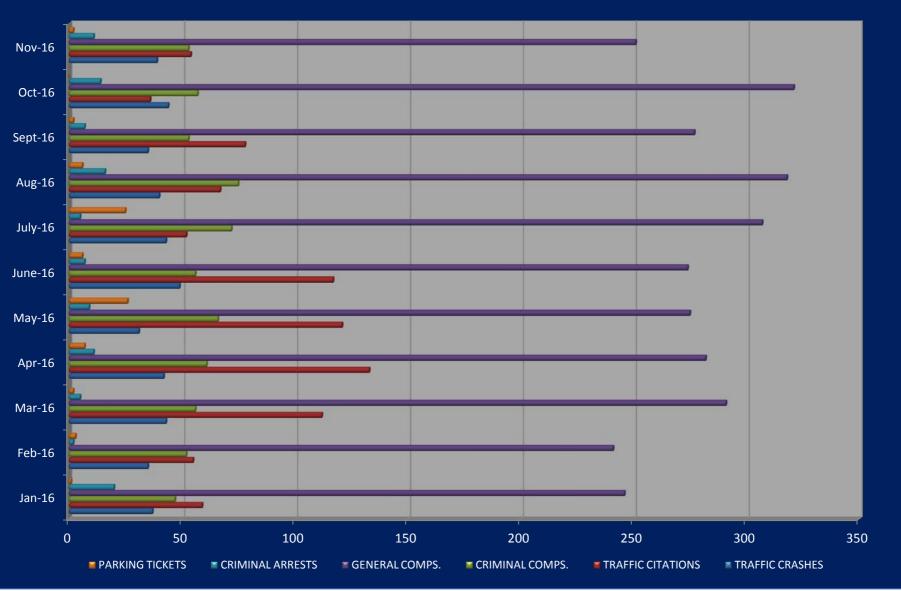

#### **Calls for Service:**

For the month of November the department responded to 307 calls for service. We were able to close all but 21 of those calls. This gave us an overall clearance rate of 93.1 percent for the month. The department responded to 33 IBR reportable cases in the month of November; at the conclusion of the month, 15 remained active. This resulted in a clearance rate of 54.5 percent for all IBR offenses during the month of November.

#### **Traffic Enforcement News:**

The department conducted DMV overtime enforcement during the month of November as we began a new grant funding cycle. Five (5) officers worked an additional 37.5 hours of overtime over eight (8) different dates. This resulted in twenty-three (23) traffic stops which resulted in fifteen (15) summons and ten (10) warnings. Twelve (12) of the citations were for speed violations and three (3) were for other traffic offenses. This came at a cost of \$944.80, which is reimbursed through the grant.

### **Abingdon Police Department**

Monthly Statistics November 2016

| Complaints - Non Criminal     |     |
|-------------------------------|-----|
| Abandoned Vehicles            | 1   |
| Accidental Death/Non Traffic  | 0   |
| Accidental Injury/Non Traffic | 0   |
| Accidental Propery Damage     | 0   |
| Alarms                        | 34  |
| Animal Calls                  | 7   |
| Assist Citizen                | 0   |
| Assist Other Agency           | 7   |
| Civil Disputes                | 7   |
| Death Investigation           | 0   |
| Dispute/Family                | 13  |
| Dispute/Non Family            | 5   |
| Dispute/Unknown Relation      | 0   |
| Fire/Rescue                   | 3   |
| Hazardous Materials           | 0   |
| Hit and Run                   | 4   |
| Inoperative Vehicle           | 0   |
| Mental Health                 | 0   |
| Miscellaneous Calls           | 40  |
| Missing Persons               | 0   |
| Property Lost/Found           | 6   |
| Suicide/Attempted             | 0   |
| Suspicious Incidents/Persons  | 62  |
| Traffic Complaints            | 52  |
| Welfare Checks                | 8   |
| Window/Door Open              | 2   |
|                               |     |
| Total Non Criminal            | 251 |

| Daily Activity Log                 |       |
|------------------------------------|-------|
| Event Type                         | Count |
| Alarm Activation                   | 38    |
| Animal Complaint                   | 7     |
| Area Check                         | 743   |
| Assist Motorist                    | 7     |
| Assist Other Police/Sheriff Agency | 20    |
| Bank Check                         | 164   |
| Business Check                     | 4,243 |
| Call Outside of Town               | 1     |
| Civil Dispute                      | 6     |
| Domestic                           | 10    |
| Fire/Rescue                        | 3     |
| Funeral Escort                     | 2     |
| Miscellaneous                      | 83    |
| Noise Complaint                    | 2     |
| Residence Check                    | 8     |
| School Check                       | 70    |
| Suspicious Incident/Person         | 52    |
| Suspicious Vehicle                 | 5     |
| Vehicle Stop                       | 57    |
| Warning Citation                   | 38    |
| Warrant                            | 11    |
| Welfare Check                      | 12    |
| Total Events                       | 5,582 |