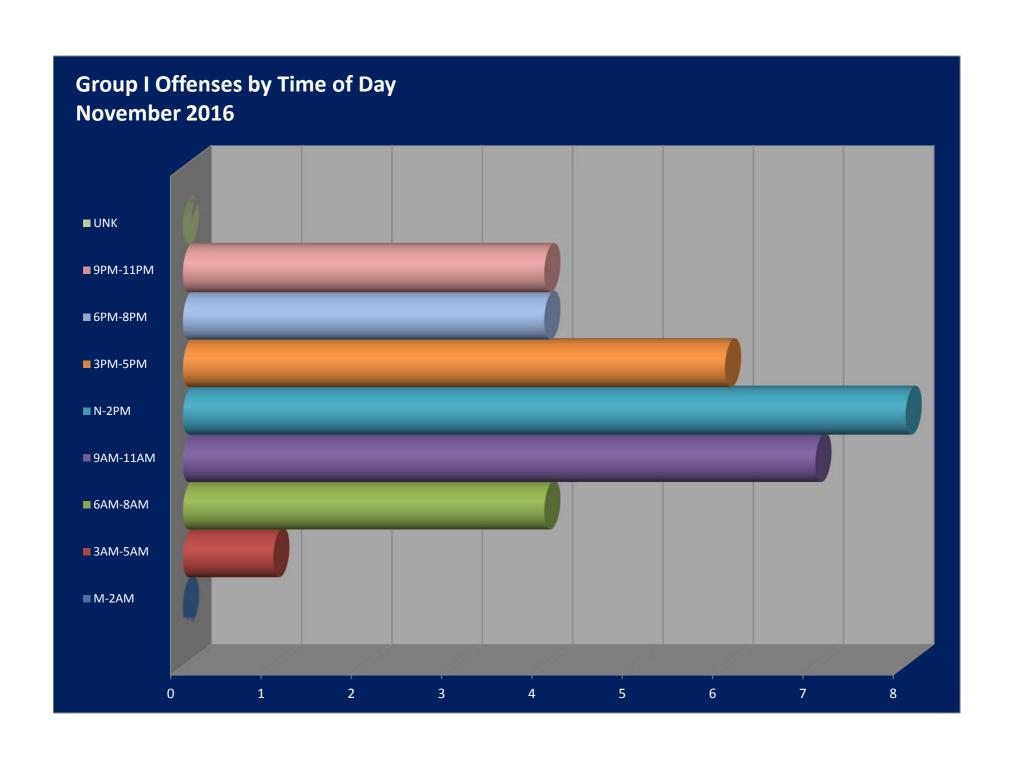

| 0   | 0   | 0   | 0    | 0    | 0    | 0    | 0    | 0    | 0    | 0    | 0    | 0    | 0    | 0    | 0    | 0    | 0    | 0      |
| Other Location  | 0   | 0   | 0   | 0   | 0    | 1    | 0    | 0    | 0    | 1    | 0    | 0    | 0    | 0    | 0    | 0    | 1    | 0    | 0    | 3      |
| Totals          | 3   | 6   | 0   | 0   | 0    | 4    | 5    | 1    | 2    | 10   | 0    | 2    | 0    | 0    | 0    | 2    | 1    | 0    | 2    | 38     |

Sgt. Overbay Officer Cordle Officer DeBusk Officer Lucy Sgt. Duncan Officer Boone Officer Eades Officer Greer Sgt. Finney
Officer Brummitt
Officer Hagy
Officer Richardson

Sgt. Weaver Officer Carty Officer Tate Officer Wilmoth Officer Hay Officer Heath Officer Holbrook







# **Group I Offenses by Day of the Week** November 2016 SUN MON WED