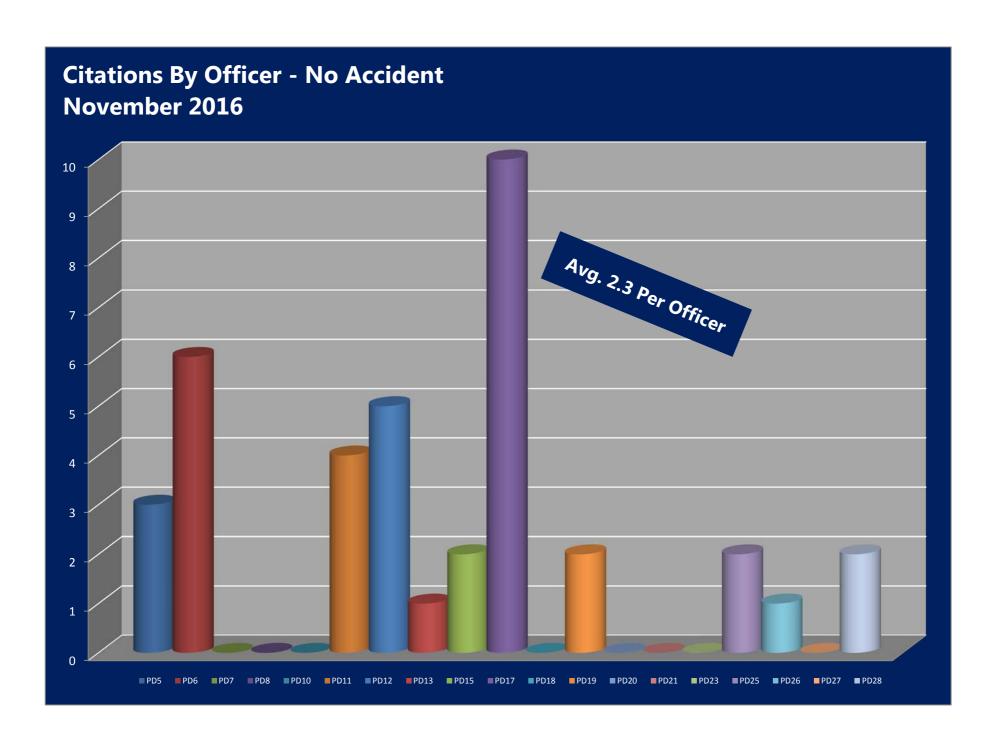

# **Target Enforcement Zones - No Accident - November 2016**

|                 | PD5 | PD6 | PD7 | PD8 | PD10 | PD11 | PD12 | PD13 | PD15 | PD17 | PD18 | PD19 | PD20 | PD21 | PD23 | PD25 | PD26 | PD27 | PD28 | Totals |
|-----------------|-----|-----|-----|-----|------|------|------|------|------|------|------|------|------|------|------|------|------|------|------|--------|
| A Street        | 0   | 0   | 0   | 0   | 0    | 0    | 0    | 0    | 0    | 0    | 0    | 0    | 0    | 0    | 0    | 0    | 0    | 0    | 0    | 0      |
| Baugh Ln        | 0   | 0   | 0   | 0   | 0    | 0    | 0    | 0    | 0    | 0    | 0    | 0    | 0    | 0    | 0    | 0    | 0    | 0    | 0    | 0      |
| Bradley Street  | 0   | 0   | 0   | 0   | 0    | 1    | 0    | 0    | 0    | 0    | 0    | 0    | 0    | 0    | 0    | 0    | 0    | 0    | 0    | 1      |
| Colonial Rd     | 1   | 0   | 0   | 0   | 0    | 0    | 2    | 0    | 0    | 0    | 0    | 2    | 0    | 0    | 0    | 0    | 0    | 0    | 2    | 7      |
| Court St        | 0   | 0   | 0   | 0   | 0    | 0    | 0    | 0    | 0    | 0    | 0    | 0    | 0    | 0    | 0    | 0    | 0    | 0    | 0    | 0      |
| Cummings St     | 0   | 0   | 0   | 0   | 0    | 0    | 0    | 0    | 2    | 2    | 0    | 0    | 0    | 0    | 0    | 0    | 0    | 0    | 0    | 4      |
| Deadmore St     | 0   | 0   | 0   | 0   | 0    | 0    | 0    | 0    | 0    | 0    | 0    | 0    | 0    | 0    | 0    | 0    | 0    | 0    | 0    | 0      |
| East Main St    | 1   | 1   | 0   | 0   | 0    | 0    | 0    | 0    | 0    | 0    | 0    | 0    | 0    | 0    | 0    | 0    | 0    | 0    | 0    | 2      |
| East Valley St  | 1   | 0   | 0   | 0   | 0    | 0    | 0    | 0    | 0    | 0    | 0    | 0    | 0    | 0    | 0    | 0    | 0    | 0    | 0    | 1      |
| Green Spring Rd | 0   | 0   | 0   | 0   | 0    | 0    | 0    | 0    | 0    | 0    | 0    | 0    | 0    | 0    | 0    | 0    | 0    | 0    | 0    | 0      |
| Hillman HWY     | 0   | 0   | 0   | 0   | 0    | 0    | 0    | 0    | 0    | 1    | 0    | 0    | 0    | 0    | 0    | 2    | 0    | 0    | 0    | 3      |
| Lowry Drive     | 0   | 0   | 0   | 0   | 0    | 0    | 0    | 0    | 0    | 0    | 0    | 0    | 0    | 0    | 0    | 0    | 0    | 0    | 0    | 0      |
| Nicholas St     | 0   | 0   | 0   | 0   | 0    | 0    | 0    | 0    | 0    | 0    | 0    | 0    | 0    | 0    | 0    | 0    | 0    | 0    | 0    | 0      |
| Oakland St      | 0   | 0   | 0   | 0   | 0    | 0    | 0    | 0    | 0    | 0    | 0    | 0    | 0    | 0    | 0    | 0    | 0    | 0    | 0    | 0      |
| Preston St      | 0   | 0   | 0   | 0   | 0    | 0    | 0    | 1    | 0    | 0    | 0    | 0    | 0    | 0    | 0    | 0    | 0    | 0    | 0    | 1      |
| Rt. 19          | 0   | 1   | 0   | 0   | 0    | 0    | 0    | 0    | 0    | 0    | 0    | 0    | 0    | 0    | 0    | 0    | 0    | 0    | 0    | 1      |
| Russell Rd      | 0   | 0   | 0   | 0   | 0    | 1    | 0    | 0    | 0    | 0    | 0    | 0    | 0    | 0    | 0    | 0    | 0    | 0    | 0    | 1      |
| Stone Mill Rd   | 0   | 0   | 0   | 0   | 0    | 0    | 0    | 0    | 0    | 0    | 0    | 0    | 0    | 0    | 0    | 0    | 0    | 0    | 0    | 0      |
| Thompson Dr     | 0   | 0   | 0   | 0   | 0    | 0    | 0    | 0    | 0    | 0    | 0    | 0    | 0    | 0    | 0    | 0    | 0    | 0    | 0    | 0      |
| Walden Rd       | 0   | 0   | 0   | 0   | 0    | 0    | 0    | 0    | 0    | 0    | 0    | 0    | 0    | 0    | 0    | 0    | 0    | 0    | 0    | 0      |
| West Main St    | 0   | 4   | 0   | 0   | 0    | 1    | 3    | 0    | 0    | 4    | 0    | 0    | 0    | 0    | 0    | 0    | 0    | 0    | 0    | 12     |
| West Valley St  | 0   | 0   | 0   | 0   | 0    | 0    | 0    | 0    | 0    | 2    | 0    | 0    | 0    | 0    | 0    | 0    | 0    | 0    | 0    | 2      |
| Whites Mill Rd  | 0   | 0   | 0   | 0   | 0    | 0    | 0    | 0    | 0    | 0    | 0    | 0    | 0    | 0    | 0    | 0    | 0    | 0    | 0    | 0      |
| Wyndale Rd      | 0   | 0   | 0   | 0   | 0    | 0    | 0    | 0    | 0    | 0    | 0    | 0    | 0    | 0    | 0    | 0    | 0    | 0    | 0    | 0      |
| Other Location  | 0   | 0   | 0   | 0   | 0    | 1    | 0    | 0    | 0    | 1    | 0    | 0    | 0    | 0    | 0    | 0    | 1    | 0    | 0    | 3      |
| Totals          | 3   | 6   | 0   | 0   | 0    | 4    | 5    | 1    | 2    | 10   | 0    | 2    | 0    | 0    | 0    | 2    | 1    | 0    | 2    | 38     |

Sgt. Overbay Officer Cordle Officer DeBusk Officer Lucy Sgt. Duncan Officer Boone Officer Eades Officer Greer Sgt. Finney
Officer Brummitt
Officer Hagy
Officer Richardson

Sgt. Weaver Officer Carty Officer Tate Officer Wilmoth Officer Hay Officer Heath Officer Holbrook