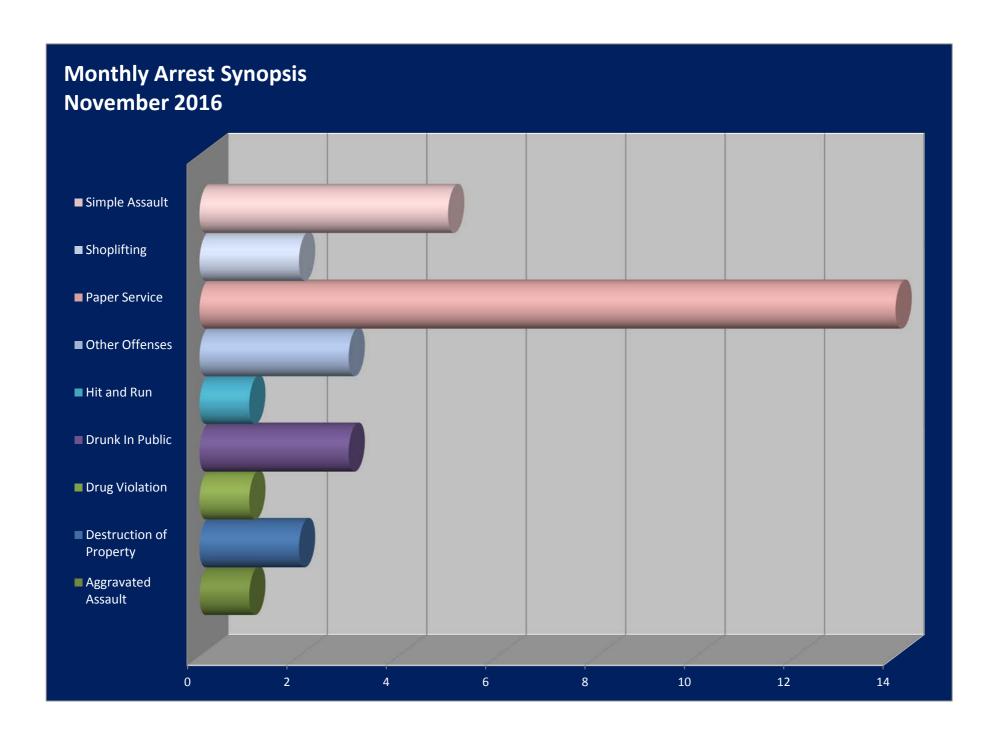

| Complaints - Criminal            |    |
|----------------------------------|----|
|                                  | 0  |
| Alcohol Related                  | 0  |
| Arson Assault on Family          | 3  |
| •                                | 3  |
| Assault on Non Family Auto Theft | 0  |
| Bad Check                        | 0  |
|                                  | 0  |
| Burglary of Business             | 1  |
| Burglary Other                   | 0  |
| Burglary Other                   |    |
| Child Abuse/Neglect              | 0  |
| Counterfeiting                   | 1  |
| Destruction of Property          | 5  |
| Disorderly Conduct               | 0  |
| Drugs                            | 1  |
| Embezzlement                     | 0  |
| Extortion/Blackmail              | 0  |
| False Pretenses/Credit Card      | 0  |
| Forgery                          | 0  |
| Forcible Rape                    | 0  |
| Fraud                            | 1  |
| Gambling                         | 0  |
| Harassment                       | 0  |
| Homicide                         | 0  |
| Intimidation                     | 0  |
| Kidnap/Abduction                 | 0  |
| Larceny                          | 9  |
| Motor Vehicle Theft              | 2  |
| Noise Ordinance                  | 1  |
| Other Offenses                   | 0  |
| Ordinance Violations             | 2  |
| Paper Service (Arrests)          | 20 |
| Peeping Tom                      | 0  |
| Protective Order Violations      | 0  |
| Protective Orders Served         | 0  |
| Prowlers                         | 0  |
| Pursuits                         | 0  |
| Robbery                          | 0  |
| Runaway                          | 1  |
| Sexual Offenses                  | 1  |
| Threatening                      | 0  |
| Town Tax Violation               | 0  |
| Trespassing                      | 1  |
| Wire Fraud                       | 1  |

|    | Criminal Arrests           |   |
|----|----------------------------|---|
| 0  | Abduction                  | 1 |
| 0  | Alcohol - All Other        | 0 |
| 3  | Alcohol - Unlawful Poss.   | 0 |
| 3  | Arson                      | 0 |
| 0  | Assault/Battery - Police   | 0 |
| 0  | Assault/Battery - Non Fam. | 1 |
| 0  | Assault/Battery - Family   | 2 |
| 1  | Aggravated Assault         | 0 |
| 0  | Breaking and Entering      | 0 |
| 0  | Child Endangerment         | 0 |
| 1  | DIP                        | 2 |
| 5  | DUI                        | 0 |
| 0  | Destruction of Property    | 1 |
| 1  | Drugs                      | 0 |
| 0  | Embezzlement               | 0 |
| 0  | False Identity to Police   | 0 |
| 0  | Forgery                    | 0 |
| 0  | Failure to have BL         | 0 |
| 0  | Fraud                      | 0 |
| 1  | Grand Larceny              | 0 |
| 0  | Homicide                   | 0 |
| 0  | Identity Theft             | 0 |
| 0  | Larceny                    | 0 |
| 0  | Larceny by Check           | 0 |
| 0  | Littering                  | 0 |
| 9  | Miscellaneous              | 2 |
| 2  | Make a Display of Privates | 0 |
| 1  | Noise Violations           | 0 |
| 0  | Obstruction of Justice     | 0 |
| 2  | Paper Service              | 0 |
| 20 | Possess Controlled Sub     | 0 |
| 0  | Possess Vapor              | 0 |
| 0  | Protective Order Violation | 0 |
| 0  | Resisting Arrest           | 0 |
| 0  | Robbery                    | 0 |
| 0  | Sexual Assault             | 0 |
| 0  | Sexual Offense (Non Force) | 0 |
| 1  | Shoplifting                | 2 |
| 1  | Stalking                   | 0 |
| 0  | Threats to Bomb            | 0 |
| 0  | Threats by Mail/Telephone  | 0 |
| 1  | Trespassing                | 0 |
| 1  | Weapons Violations         | 0 |