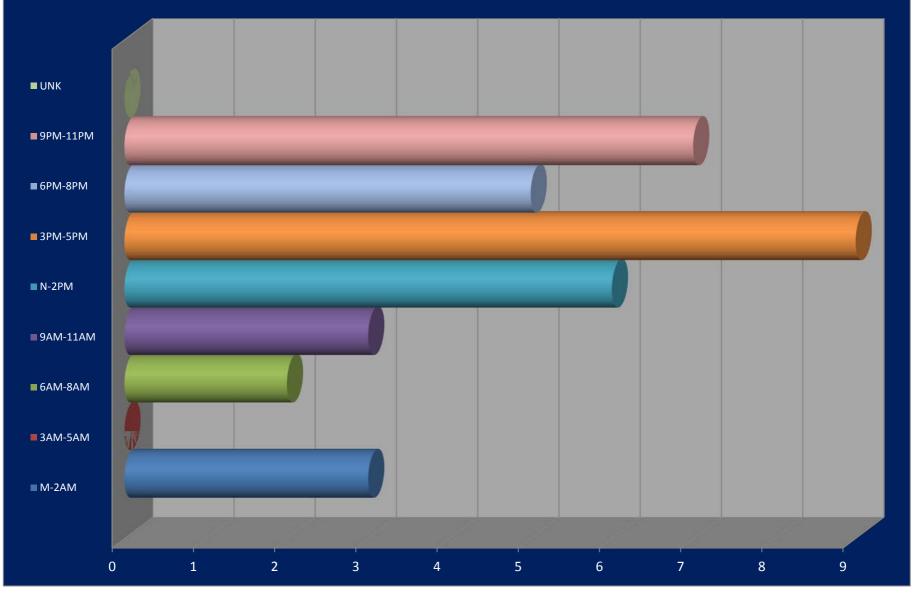

3   |
| Wyndale Rd      | 0 | 0 | 0 | 0 | 0 | 1  | 0 | 0  | 0  | 0  | 0 | 0 | 0  | 0        | 0 | 0 | 0 | 0 | 0  | 1   |
| Other Location  | 0 | 0 | 0 | 0 | 0 | 11 | 0 | 3  | 7  | 11 | 0 | 0 | 3  | 0        | 0 | 0 | 0 | 1 | 2  | 38  |
| Totals          | 3 | 0 | 0 | 4 | 0 | 41 | 6 | 11 | 12 | 16 | 0 | 2 | 16 | 0        | 0 | 0 | 1 | 1 | 10 | 123 |

Sgt. Overbay Officer Cordle Officer DeBusk Officer Lucy Sgt. Duncan Officer Boone Officer Eades Officer Greer Sgt. Finney Officer Brummitt Officer Richardson Officer Tate Sgt. Weaver Officer Carty Officer Wilmoth

Officer Hay Officer Heath Officer Holbrook

## Call Volume Monthly Comparison



## Citations By Officer - No Accident

April 2016



## Group I Offenses by Day of the Week April 2016



## Group I Offenses by Time of Day April 2016