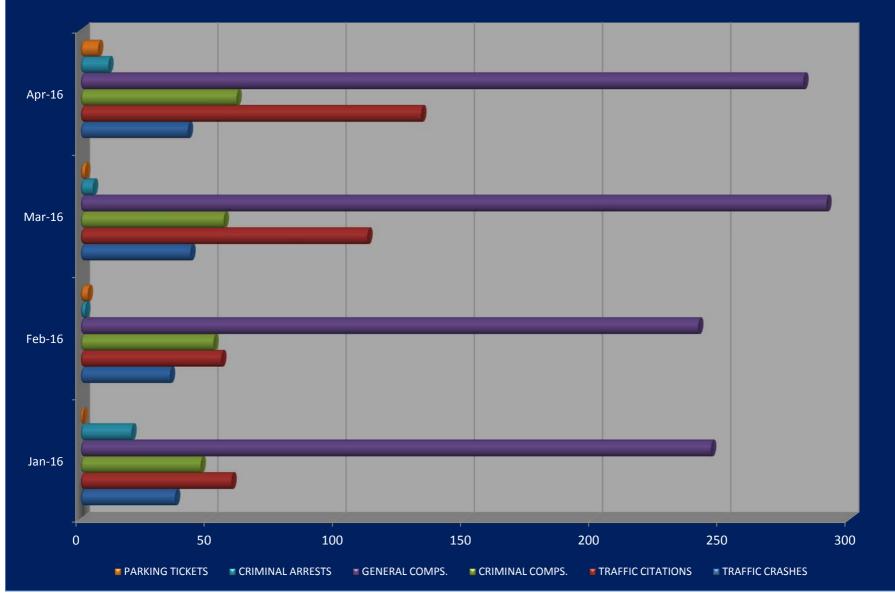

| 1  | 0        | 0 | 0 | 0 | 0 | 1  | 2   |
| Whites Mill Rd  | 0 | 0 | 0 | 0 | 0 | 0  | 0 | 0  | 0  | 0  | 0 | 2 | 0  | 0        | 0 | 0 | 1 | 0 | 0  | 3   |
| Wyndale Rd      | 0 | 0 | 0 | 0 | 0 | 1  | 0 | 0  | 0  | 0  | 0 | 0 | 0  | 0        | 0 | 0 | 0 | 0 | 0  | 1   |
| Other Location  | 0 | 0 | 0 | 0 | 0 | 11 | 0 | 3  | 7  | 11 | 0 | 0 | 3  | 0        | 0 | 0 | 0 | 1 | 2  | 38  |
| Totals          | 3 | 0 | 0 | 4 | 0 | 41 | 6 | 11 | 12 | 16 | 0 | 2 | 16 | 0        | 0 | 0 | 1 | 1 | 10 | 123 |

Sgt. Overbay Officer Cordle Officer DeBusk Officer Lucy Sgt. Duncan Officer Boone Officer Eades Officer Greer Sgt. Finney Officer Brummitt Officer Richardson Officer Tate Sgt. Weaver Officer Carty Officer Wilmoth

Officer Hay Officer Heath Officer Holbrook

## Call Volume Monthly Comparison



## Citations By Officer - No Accident

April 2016



## Group I Offenses by Day of the Week April 2016



## Group I Offenses by Time of Day April 2016