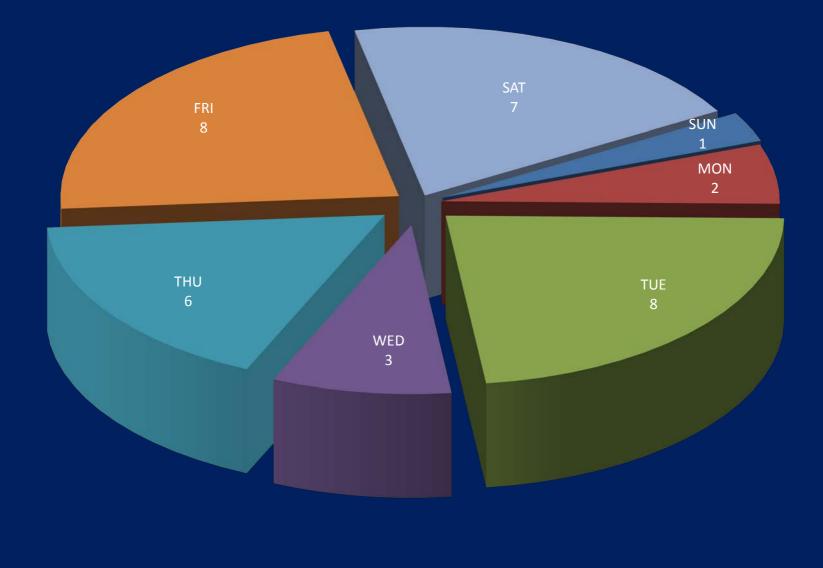

| 0 | 2 | 0  | 0        | 0 | 0 | 1 | 0 | 0  | 3   |
| Wyndale Rd      | 0 | 0 | 0 | 0 | 0 | 1  | 0 | 0  | 0  | 0  | 0 | 0 | 0  | 0        | 0 | 0 | 0 | 0 | 0  | 1   |
| Other Location  | 0 | 0 | 0 | 0 | 0 | 11 | 0 | 3  | 7  | 11 | 0 | 0 | 3  | 0        | 0 | 0 | 0 | 1 | 2  | 38  |
| Totals          | 3 | 0 | 0 | 4 | 0 | 41 | 6 | 11 | 12 | 16 | 0 | 2 | 16 | 0        | 0 | 0 | 1 | 1 | 10 | 123 |

Sgt. Overbay Officer Cordle Officer DeBusk Officer Lucy Sgt. Duncan Officer Boone Officer Eades Officer Greer Sgt. Finney Officer Brummitt Officer Richardson Officer Tate Sgt. Weaver Officer Carty Officer Wilmoth

Officer Hay Officer Heath Officer Holbrook

## Call Volume Monthly Comparison



## Citations By Officer - No Accident

April 2016



## Group I Offenses by Day of the Week April 2016



## Group I Offenses by Time of Day April 2016