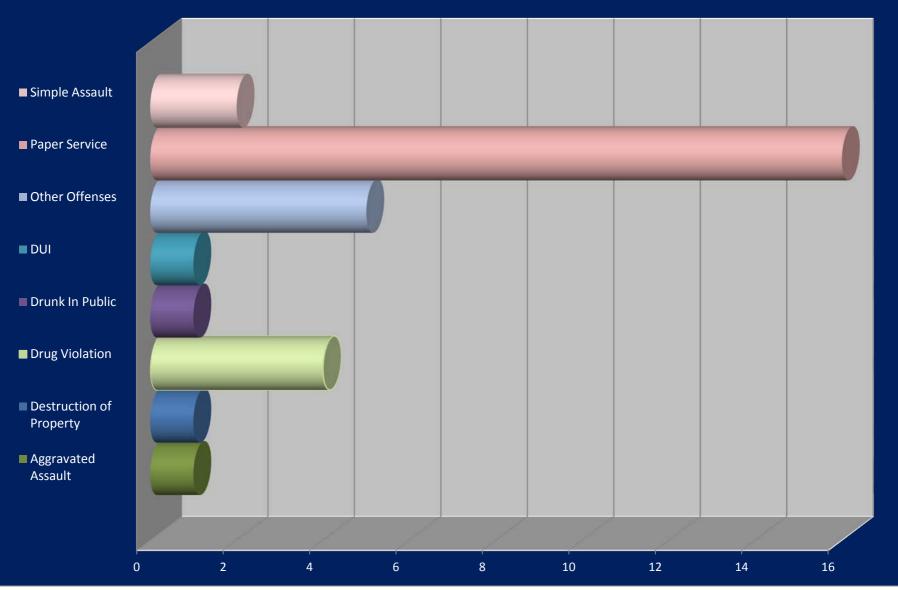

| Complaints - Criminal       |    |
|-----------------------------|----|
| Alcohol Related             | 0  |
| Arson                       | 0  |
| Assault on Family           | 0  |
| Assault on Non Family       | 4  |
| Auto Theft                  | 0  |
| Bad Check                   | 1  |
| Burglary of Business        | 0  |
| Burglary of Residence       | 1  |
| Burglary Other              | 0  |
| Child Abuse/Neglect         | 0  |
| Counterfeiting              | 0  |
| Destruction of Property     | 6  |
| Disorderly Conduct          | 0  |
| Drugs                       | 3  |
| Embezzlement                | 1  |
| Extortion/Blackmail         | 0  |
| False Pretenses/Credit Card | 4  |
| Forgery                     | 0  |
| Forcible Rape               | 0  |
| Fraud                       | 0  |
| Gambling                    | 0  |
| Harassment                  | 0  |
| Homicide                    | 0  |
| Intimidation                | 0  |
| Kidnap/Abduction            | 0  |
| Larceny                     | 7  |
| Murder/Manslaughter         | 0  |
| Noise Ordinance             | 6  |
| Other Offenses              | 1  |
| Ordinance Violations        | 2  |
| Paper Service (Arrests)     | 25 |
| Peeping Tom                 | 0  |
| Protective Order Violations | 0  |
| Protective Orders Served    | 0  |
| Prowlers                    | 0  |
| Pursuits                    | 0  |
| Robbery                     | 0  |
| Runaway                     | 0  |
| Sexual Offenses             | 0  |
| Threatening                 | 0  |
| Town Tax Violation          | 0  |
| Trespassing                 | 0  |
| Wire Fraud                  | 0  |
| Total Criminal              | 61 |