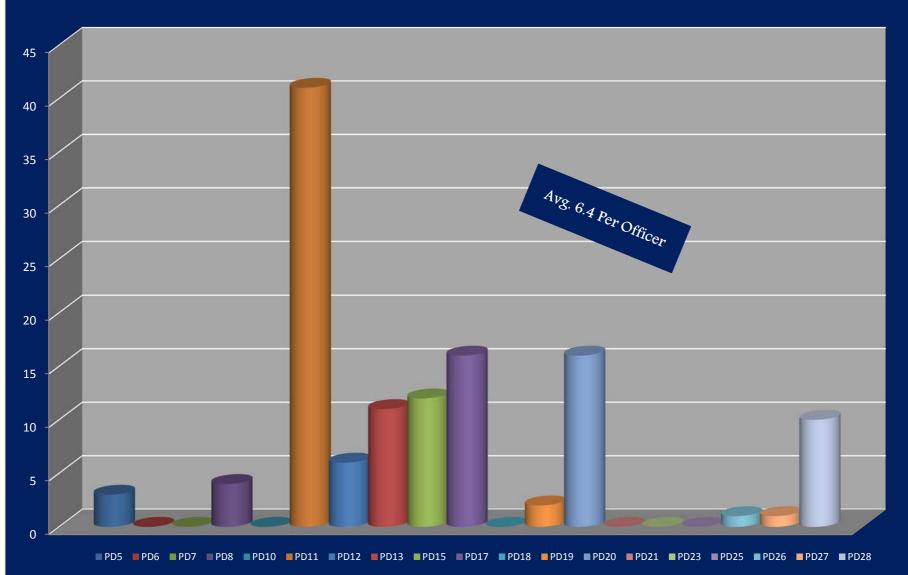

#### **Target Enforcement Zones - No Accident - April 2016**

PD5 PD6 PD7 PD8 PD10 PD11 PD12 PD13 PD15 PD17 PD18 PD19 PD20 PD21 PD23 PD25 PD26 PD27 PD28 Totals

| A Street        | 0 | 0 | 0 | 0 | 0 | 0  | 0 | 0  | 0  | 0  | 0 | 0 | 0  | 0        | 0 | 0 | 0 | 0 | 0  | 0   |
|-----------------|---|---|---|---|---|----|---|----|----|----|---|---|----|----------|---|---|---|---|----|-----|
|                 | - | - |   | - |   | -  |   |    | -  | -  |   | - | -  | <b>U</b> | - |   | - | - |    |     |
| Baugh Ln        | 0 | 0 | 0 | 0 | 0 | 0  | 0 | 0  | 0  | 0  | 0 | 0 | 0  | 0        | 0 | 0 | 0 | 0 | 0  | 0   |
| Bradley Street  | 0 | 0 | 0 | 0 | 0 | 0  | 0 | 0  | 0  | 0  | 0 | 0 | 0  | 0        | 0 | 0 | 0 | 0 | 0  | 0   |
| Colonial Rd     | 0 | 0 | 0 | 0 | 0 | 0  | 1 | 1  | 0  | 0  | 0 | 0 | 0  | 0        | 0 | 0 | 0 | 0 | 1  | 3   |
| Court St        | 0 | 0 | 0 | 0 | 0 | 0  | 0 | 0  | 0  | 0  | 0 | 0 | 4  | 0        | 0 | 0 | 0 | 0 | 0  | 4   |
| Cummings St     | 1 | 0 | 0 | 0 | 0 | 1  | 1 | 0  | 0  | 0  | 0 | 0 | 2  | 0        | 0 | 0 | 0 | 0 | 0  | 5   |
| Deadmore St     | 0 | 0 | 0 | 0 | 0 | 0  | 0 | 0  | 0  | 0  | 0 | 0 | 0  | 0        | 0 | 0 | 0 | 0 | 0  | 0   |
| East Main St    | 0 | 0 | 0 | 0 | 0 | 4  | 0 | 0  | 0  | 0  | 0 | 0 | 4  | 0        | 0 | 0 | 0 | 0 | 0  | 8   |
| East Valley St  | 0 | 0 | 0 | 0 | 0 | 0  | 0 | 0  | 0  | 0  | 0 | 0 | 0  | 0        | 0 | 0 | 0 | 0 | 0  | 0   |
| Green Spring Rd | 0 | 0 | 0 | 1 | 0 | 1  | 0 | 0  | 0  | 3  | 0 | 0 | 0  | 0        | 0 | 0 | 0 | 0 | 0  | 5   |
| Hillman HWY     | 2 | 0 | 0 | 1 | 0 | 2  | 0 | 0  | 0  | 0  | 0 | 0 | 1  | 0        | 0 | 0 | 0 | 0 | 0  | 6   |
| Lowry Drive     | 0 | 0 | 0 | 0 | 0 | 1  | 0 | 0  | 0  | 0  | 0 | 0 | 0  | 0        | 0 | 0 | 0 | 0 | 0  | 1   |
| Nicholas St     | 0 | 0 | 0 | 0 | 0 | 0  | 0 | 0  | 0  | 0  | 0 | 0 | 0  | 0        | 0 | 0 | 0 | 0 | 0  | 0   |
| Oakland St      | 0 | 0 | 0 | 0 | 0 | 0  | 0 | 0  | 0  | 0  | 0 | 0 | 0  | 0        | 0 | 0 | 0 | 0 | 0  | 0   |
| Preston St      | 0 | 0 | 0 | 0 | 0 | 0  | 0 | 0  | 0  | 0  | 0 | 0 | 0  | 0        | 0 | 0 | 0 | 0 | 0  | 0   |
| Rt. 19          | 0 | 0 | 0 | 0 | 0 | 1  | 0 | 3  | 0  | 2  | 0 | 0 | 0  | 0        | 0 | 0 | 0 | 0 | 3  | 9   |
| Russell Rd      | 0 | 0 | 0 | 0 | 0 | 13 | 3 | 3  | 0  | 0  | 0 | 0 | 0  | 0        | 0 | 0 | 0 | 0 | 3  | 22  |
| Stone Mill Rd   | 0 | 0 | 0 | 0 | 0 | 0  | 0 | 0  | 0  | 0  | 0 | 0 | 0  | 0        | 0 | 0 | 0 | 0 | 0  | 0   |
| Thompson Dr     | 0 | 0 | 0 | 0 | 0 | 0  | 0 | 0  | 0  | 0  | 0 | 0 | 0  | 0        | 0 | 0 | 0 | 0 | 0  | 0   |
| Walden Rd       | 0 | 0 | 0 | 0 | 0 | 0  | 0 | 0  | 0  | 0  | 0 | 0 | 0  | 0        | 0 | 0 | 0 | 0 | 0  | 0   |
| West Main St    | 0 | 0 | 0 | 2 | 0 | 6  | 1 | 1  | 5  | 0  | 0 | 0 | 1  | 0        | 0 | 0 | 0 | 0 | 0  | 16  |
| West Valley St  | 0 | 0 | 0 | 0 | 0 | 0  | 0 | 0  | 0  | 0  | 0 | 0 | 1  | 0        | 0 | 0 | 0 | 0 | 1  | 2   |
| Whites Mill Rd  | 0 | 0 | 0 | 0 | 0 | 0  | 0 | 0  | 0  | 0  | 0 | 2 | 0  | 0        | 0 | 0 | 1 | 0 | 0  | 3   |
| Wyndale Rd      | 0 | 0 | 0 | 0 | 0 | 1  | 0 | 0  | 0  | 0  | 0 | 0 | 0  | 0        | 0 | 0 | 0 | 0 | 0  | 1   |
| Other Location  | 0 | 0 | 0 | 0 | 0 | 11 | 0 | 3  | 7  | 11 | 0 | 0 | 3  | 0        | 0 | 0 | 0 | 1 | 2  | 38  |
| Totals          | 3 | 0 | 0 | 4 | 0 | 41 | 6 | 11 | 12 | 16 | 0 | 2 | 16 | 0        | 0 | 0 | 1 | 1 | 10 | 123 |

Sgt. Overbay Officer Cordle Officer DeBusk Officer Lucy Sgt. Duncan Officer Boone Officer Eades Officer Greer Sgt. Finney Officer Brummitt Officer Richardson Officer Tate Sgt. Weaver Officer Carty Officer Wilmoth

Officer Hay Officer Heath Officer Holbrook

## Citations By Officer - No Accident

April 2016